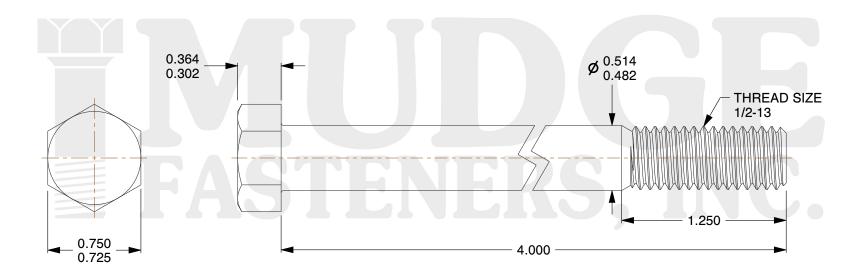

## Notes:

1. HEAD STYLE: HEX HEAD

2. SCREW TYPE: BOLT

3. STANDARD: ANSI B18.2.1

4. MATERIAL: 18-8 STAINLESS STEEL

5. FINISH: BLACK OXIDE

@www.mudgefasteners.com

This file and any associated information and specifications are provided for reference and evaluation purposes only and are subject to change without notice. Mudge Fasteners makes no representations, warranties, or guarantees as to the appropriateness, accuracy, completeness, or suitability for any purpose of the file, information, or specification. You are solely responsible for the use of the file, information, and specifications.

| COMPONENT<br>DESCRIPTION | 1/2-13X4 HEX BOLT<br>STAINLESS STEEL, BLACK OXIDE | UNIT   |
|--------------------------|---------------------------------------------------|--------|
|                          |                                                   | INCH   |
|                          |                                                   | SHEET  |
|                          |                                                   | 1 of 1 |
| PART NUMBER              | 201050C0400SSBO                                   | SCALE  |
| MATERIAL                 | 18-8 STAINLESS STEEL                              | 1.315  |