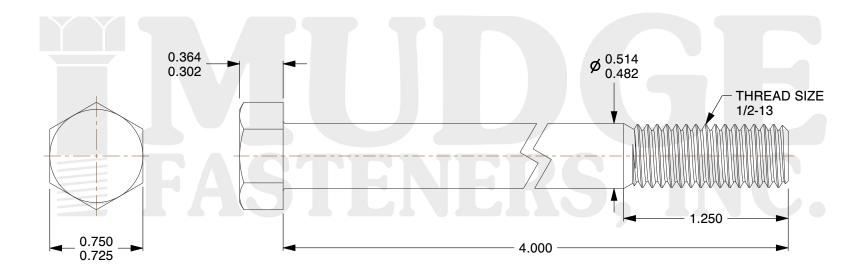

## Notes:

1. HEAD STYLE: HEX HEAD

2. SCREW TYPE: BOLT

3. STANDARD: ANSI B18.2.1

4. MATERIAL: 18-8 STAINLESS STEEL

@ www.mudgefasteners.com

This file and any associated information and specifications are provided for reference and evaluation purposes only and are subject to change without notice. Mudge Fasteners makes no representations, warranties, or guarantees as to the appropriateness, accuracy, completeness, or suitability for any purpose of the file, information, or specification. You are solely responsible for the use of the file, information, and specifications.

|                          |                                      | UNIT   |
|--------------------------|--------------------------------------|--------|
| COMPONENT<br>DESCRIPTION | 1/2-13X4 HEX BOLT<br>STAINLESS STEEL | INCH   |
|                          |                                      | SHEET  |
|                          |                                      | 1 of 1 |
| PART NUMBER              | 201050C0400SS                        | SCALE  |
| MATERIAL                 | 18-8 STAINLESS STEEL                 | 1.315  |