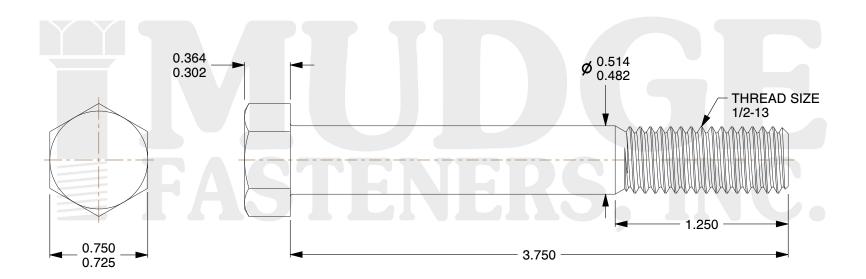

## Notes:

1. HEAD STYLE: HEX HEAD

2. SCREW TYPE: BOLT

3. STANDARD: ANSI B18.2.1

4. MATERIAL: A 307

5. FINISH: ZINC

@ www.mudgefasteners.com

This file and any associated information and specifications are provided for reference and evaluation purposes only and are subject to change without notice. Mudge Fasteners makes no representations, warranties, or guarantees as to the appropriateness, accuracy, completeness, or suitability for any purpose of the file, information, or specification. You are solely responsible for the use of the file, information, and specifications.

|                          |                                    | UNIT   |
|--------------------------|------------------------------------|--------|
| COMPONENT<br>DESCRIPTION | 1/2-13X3-3/4 HEX BOLT<br>A307 ZINC | INCH   |
|                          |                                    | SHEET  |
|                          |                                    | 1 of 1 |
| PART NUMBER              | 201050C0375ZC                      | SCALE  |
| MATERIAL                 | A 307                              | 1.383  |