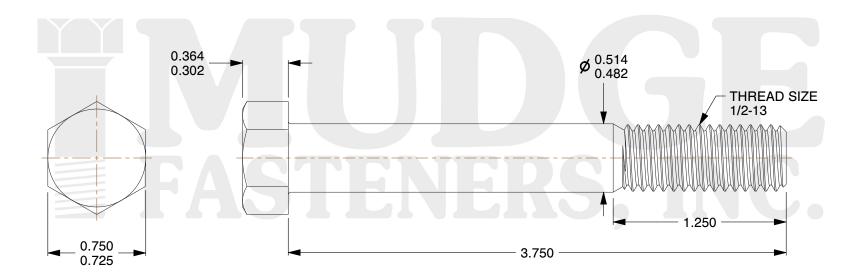

## Notes:

1. HEAD STYLE: HEX HEAD

2. SCREW TYPE: BOLT

3. STANDARD: ANSI B18.2.1

4. MATERIAL: 316 STAINLESS STEEL

@ www.mudgefasteners.com

This file and any associated information and specifications are provided for reference and evaluation purposes only and are subject to change without notice. Mudge Fasteners makes no representations, warranties, or guarantees as to the appropriateness, accuracy, completeness, or suitability for any purpose of the file, information, or specification. You are solely responsible for the use of the file, information, and specifications.

| COMPONENT<br>DESCRIPTION | 1/2-13X3-3/4 HEX BOLT<br>STAINLESS STEEL *316* | UNIT   |
|--------------------------|------------------------------------------------|--------|
|                          |                                                | INCH   |
|                          |                                                | SHEET  |
|                          |                                                | 1 of 1 |
| PART NUMBER              | 201050C0375SS316                               | SCALE  |
| MATERIAL                 | 316 STAINLESS STEEL                            | 1.383  |