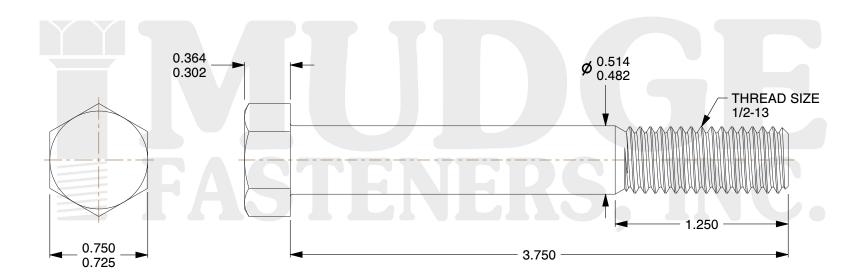

## Notes:

1. HEAD STYLE: HEX HEAD

2. SCREW TYPE: BOLT

3. STANDARD: ANSI B18.2.1

4. MATERIAL: A 307

5. FINISH: GALVANIZED

@www.mudgefasteners.com

This file and any associated information and specifications are provided for reference and evaluation purposes only and are subject to change without notice. Mudge Fasteners makes no representations, warranties, or guarantees as to the appropriateness, accuracy, completeness, or suitability for any purpose of the file, information, or specification. You are solely responsible for the use of the file, information, and specifications.

|                          |                                          | UNIT   |
|--------------------------|------------------------------------------|--------|
| COMPONENT<br>DESCRIPTION | 1/2-13X3-3/4 HEX BOLT<br>A307 GALVANIZED | INCH   |
|                          |                                          | SHEET  |
|                          |                                          | 1 of 1 |
| PART NUMBER              | 201050C0375GA                            | SCALE  |
| MATERIAL                 | A 307                                    | 1.383  |