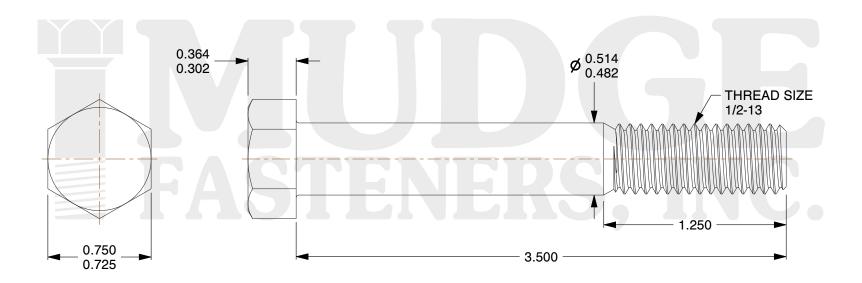

## Notes:

1. HEAD STYLE: HEX HEAD

2. SCREW TYPE: BOLT

3. STANDARD: ANSI B18.2.1

4. MATERIAL: A 307

5. FINISH: ZINC

8 www.mudgefasteners.com

This file and any associated information and specifications are provided for reference and evaluation purposes only and are subject to change without notice. Mudge Fasteners makes no representations, warranties, or guarantees as to the appropriateness, accuracy, completeness, or suitability for any purpose of the file, information, or specification. You are solely responsible for the use of the file, information, and specifications.

|                          |                                    | UNIT   |
|--------------------------|------------------------------------|--------|
| COMPONENT<br>DESCRIPTION | 1/2-13X3-1/2 HEX BOLT<br>A307 ZINC | INCH   |
|                          |                                    | SHEET  |
|                          |                                    | 1 of 1 |
| PART NUMBER              | 201050C0350ZC                      | SCALE  |
| MATERIAL                 | A 307                              | 1.459  |