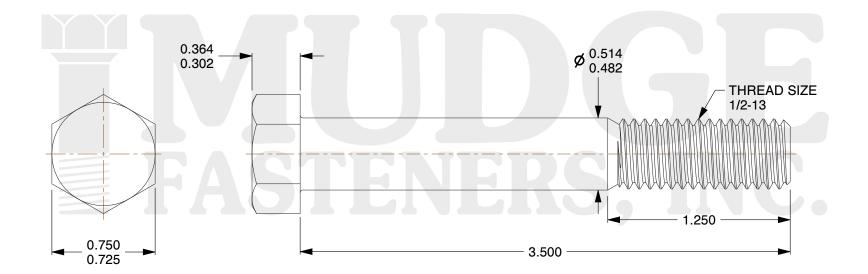

## Notes :

- 1. HEAD STYLE: HEX HEAD
- 2. SCREW TYPE: BOLT
- 3. STANDARD: ANSI B18.2.1
- 4. MATERIAL: 18-8 STAINLESS STEEL
- 5. FINISH: BLACK OXIDE

| $\equiv$ FASTENERS, INC. | This file and any associated information and specifications are<br>provided for reference and evaluation purposes only and are<br>subject to change without notice. Mudge Fasteners makes no<br>representations, warranties, or guarantees as to the<br>appropriateness, accuracy, completeness, or suitability for any<br>purpose of the file, information, or specification. You are<br>solely responsible for the use of the file, information, and<br>specifications. | This drawing is the property of<br>Mudge Fasteners. It contains<br>confidential proprietary<br>information that is Mudge<br>Fasteners property. Do not<br>disclose to or duplicate for<br>others except as authorized by<br>Mudge Fasteners. | COMPONENT<br>DESCRIPTION | 1/2-13X3-1/2 HEX BOLT<br>STAINLESS STEEL, BLACK OXIDE | UNIT<br>INCH    |
|--------------------------|---------------------------------------------------------------------------------------------------------------------------------------------------------------------------------------------------------------------------------------------------------------------------------------------------------------------------------------------------------------------------------------------------------------------------------------------------------------------------|----------------------------------------------------------------------------------------------------------------------------------------------------------------------------------------------------------------------------------------------|--------------------------|-------------------------------------------------------|-----------------|
|                          |                                                                                                                                                                                                                                                                                                                                                                                                                                                                           |                                                                                                                                                                                                                                              |                          |                                                       | SHEET<br>1 of 1 |
|                          |                                                                                                                                                                                                                                                                                                                                                                                                                                                                           |                                                                                                                                                                                                                                              | PART NUMBER              | 201050C0350SSBO                                       | SCALE           |
| 8 www.mudgefasteners.com |                                                                                                                                                                                                                                                                                                                                                                                                                                                                           |                                                                                                                                                                                                                                              | MATERIAL                 | 18-8 STAINLESS STEEL                                  | 1.459           |