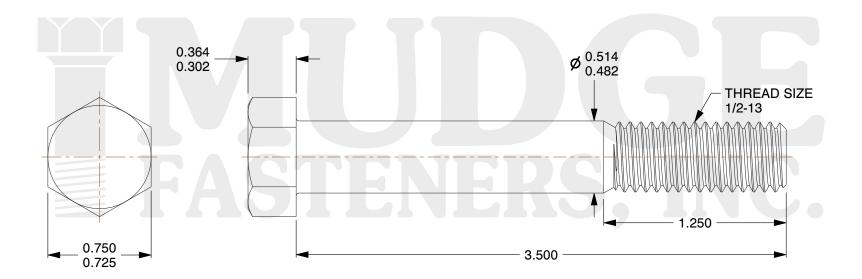

## Notes:

1. HEAD STYLE: HEX HEAD

2. SCREW TYPE: BOLT

3. STANDARD: ANSI B18.2.1

4. MATERIAL: 316 STAINLESS STEEL

@ www.mudgefasteners.com

This file and any associated information and specifications are provided for reference and evaluation purposes only and are subject to change without notice. Mudge Fasteners makes no representations, warranties, or guarantees as to the appropriateness, accuracy, completeness, or suitability for any purpose of the file, information, or specification. You are solely responsible for the use of the file, information, and specifications.

| COMPONENT<br>DESCRIPTION | 1/2-13X3-1/2 HEX BOLT<br>STAINLESS STEEL *316* | UNIT   |
|--------------------------|------------------------------------------------|--------|
|                          |                                                | INCH   |
|                          |                                                | SHEET  |
|                          |                                                | 1 of 1 |
| PART NUMBER              | 201050C0350SS316                               | SCALE  |
| MATERIAL                 | 316 STAINLESS STEEL                            | 1.459  |