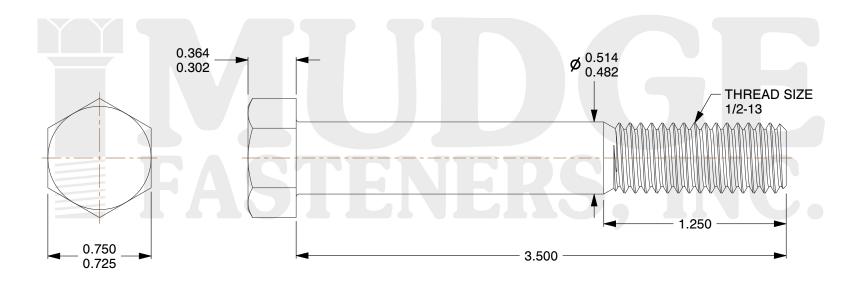

## Notes:

1. HEAD STYLE: HEX HEAD

2. SCREW TYPE: BOLT

3. STANDARD: ANSI B18.2.1

4. MATERIAL: 18-8 STAINLESS STEEL

@www.mudgefasteners.com

This file and any associated information and specifications are provided for reference and evaluation purposes only and are subject to change without notice. Mudge Fasteners makes no representations, warranties, or guarantees as to the appropriateness, accuracy, completeness, or suitability for any purpose of the file, information, or specification. You are solely responsible for the use of the file, information, and specifications.

|                          |                                          | UNIT   |
|--------------------------|------------------------------------------|--------|
| COMPONENT<br>DESCRIPTION | 1/2-13X3-1/2 HEX BOLT<br>STAINLESS STEEL | INCH   |
|                          |                                          | SHEET  |
|                          |                                          | 1 of 1 |
| PART NUMBER              | 201050C0350SS                            | SCALE  |
| MATERIAL                 | 18-8 STAINLESS STEEL                     | 1.459  |