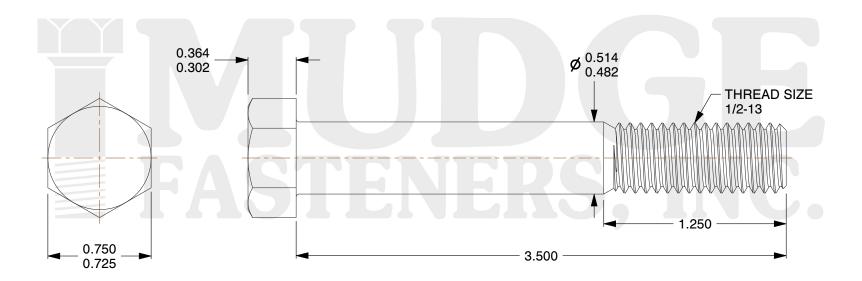

## Notes:

1. HEAD STYLE: HEX HEAD

2. SCREW TYPE: BOLT

3. STANDARD: ANSI B18.2.1

4. MATERIAL: SILICON BRONZE

@ www.mudgefasteners.com

This file and any associated information and specifications are provided for reference and evaluation purposes only and are subject to change without notice. Mudge Fasteners makes no representations, warranties, or guarantees as to the appropriateness, accuracy, completeness, or suitability for any purpose of the file, information, or specification. You are solely responsible for the use of the file, information, and specifications.

| COMPONENT<br>DESCRIPTION | 1/2-13X3-1/2 HEX BOLT<br>SILICON BRONZE | UNIT   |
|--------------------------|-----------------------------------------|--------|
|                          |                                         | INCH   |
|                          |                                         | SHEET  |
|                          |                                         | 1 of 1 |
| PART NUMBER              | 201050C0350SB                           | SCALE  |
| MATERIAL                 | SILICON BRONZE                          | 1.459  |