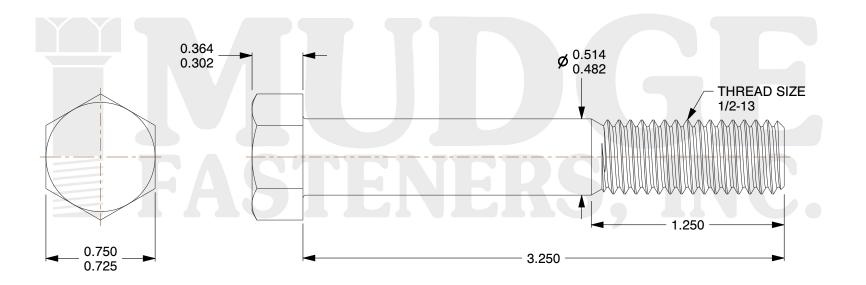

## Notes:

1. HEAD STYLE: HEX HEAD

2. SCREW TYPE: BOLT

3. STANDARD: ANSI B18.2.1

4. MATERIAL: A 307

5. FINISH: ZINC

g www.mudgefasteners.com

This file and any associated information and specifications are provided for reference and evaluation purposes only and are subject to change without notice. Mudge Fasteners makes no representations, warranties, or guarantees as to the appropriateness, accuracy, completeness, or suitability for any purpose of the file, information, or specification. You are solely responsible for the use of the file, information, and specifications.

|                          |                                    | UNIT   |
|--------------------------|------------------------------------|--------|
| COMPONENT<br>DESCRIPTION | 1/2-13X3-1/4 HEX BOLT<br>A307 ZINC | INCH   |
|                          |                                    | SHEET  |
|                          |                                    | 1 of 1 |
| PART NUMBER              | 201050C0325ZC                      | SCALE  |
| MATERIAL                 | A 307                              | 1.542  |