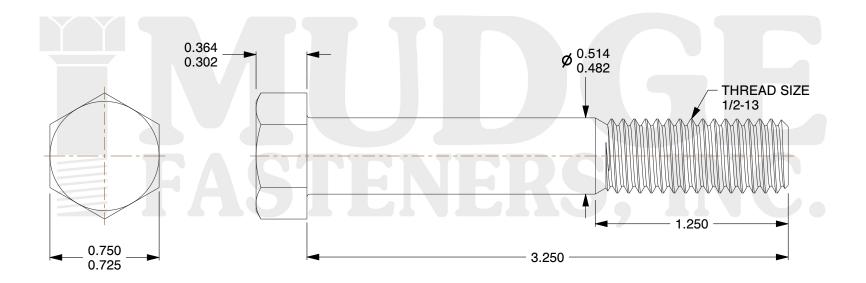

## Notes:

1. HEAD STYLE: HEX HEAD 2. SCREW TYPE: BOLT

3. STANDARD: ANSI B18.2.1

4. MATERIAL: 316 STAINLESS STEEL

@ www.mudgefasteners.com

This file and any associated information and specifications are provided for reference and evaluation purposes only and are subject to change without notice. Mudge Fasteners makes no representations, warranties, or guarantees as to the appropriateness, accuracy, completeness, or suitability for any purpose of the file, information, or specification. You are solely responsible for the use of the file, information, and specifications.

| COMPONENT<br>DESCRIPTION | 1/2-13X3-1/4 HEX BOLT<br>STAINLESS STEEL 316 | UNIT   |
|--------------------------|----------------------------------------------|--------|
|                          |                                              | INCH   |
|                          |                                              | SHEET  |
|                          |                                              | 1 of 1 |
| PART NUMBER              | 201050C0325SS316                             | SCALE  |
| MATERIAL                 | 316 STAINLESS STEEL                          | 1.542  |