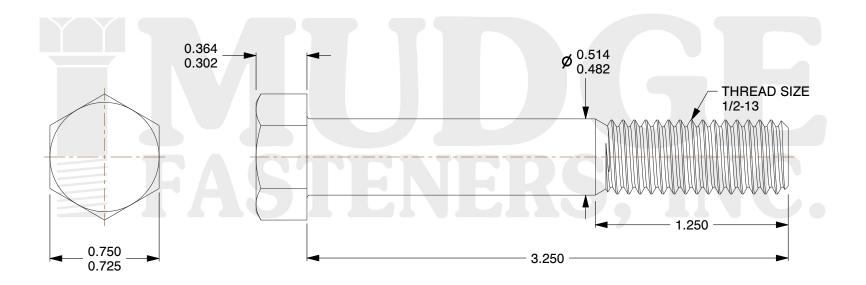

## Notes:

1. HEAD STYLE: HEX HEAD

2. SCREW TYPE: BOLT

3. STANDARD: ANSI B18.2.1

4. MATERIAL: A 307

5. FINISH: GALVANIZED

8 www.mudgefasteners.com

This file and any associated information and specifications are provided for reference and evaluation purposes only and are subject to change without notice. Mudge Fasteners makes no representations, warranties, or guarantees as to the appropriateness, accuracy, completeness, or suitability for any purpose of the file, information, or specification. You are solely responsible for the use of the file, information, and specifications.

| COMPONENT<br>DESCRIPTION | 1/2-13X3-1/4 HEX BOLT<br>GALVANIZED | UNIT   |
|--------------------------|-------------------------------------|--------|
|                          |                                     | INCH   |
|                          |                                     | SHEET  |
|                          |                                     | 1 of 1 |
| PART NUMBER              | 201050C0325GA                       | SCALE  |
| MATERIAL                 | A 307                               | 1.542  |