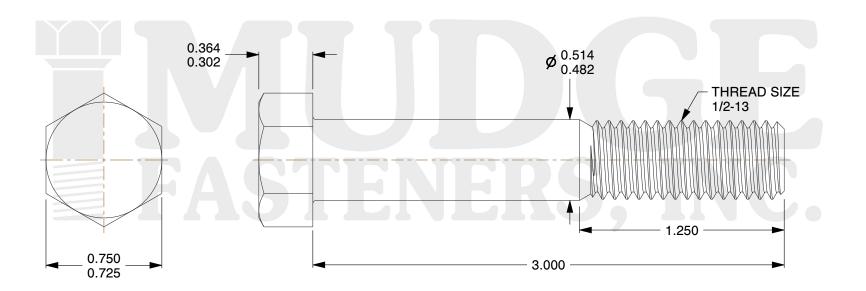

## Notes:

1. HEAD STYLE: HEX HEAD

2. SCREW TYPE: BOLT

3. STANDARD: ANSI B18.2.1

4. MATERIAL: A 307 5. FINISH: ZINC

@www.mudgefasteners.com

This file and any associated information and specifications are provided for reference and evaluation purposes only and are subject to change without notice. Mudge Fasteners makes no representations, warranties, or guarantees as to the appropriateness, accuracy, completeness, or suitability for any purpose of the file, information, or specification. You are solely responsible for the use of the file, information, and specifications.

|                          |                                | UNIT   |
|--------------------------|--------------------------------|--------|
| COMPONENT<br>DESCRIPTION | 1/2-13X3 HEX BOLT<br>A307 ZINC | INCH   |
|                          |                                | SHEET  |
|                          |                                | 1 of 1 |
| PART NUMBER              | 201050C0300ZC                  | SCALE  |
| MATERIAL                 | A 307                          | 1.637  |