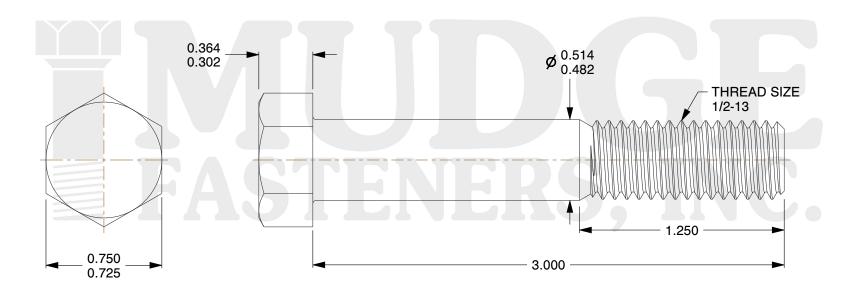

## Notes:

1. HEAD STYLE: HEX HEAD

2. SCREW TYPE: BOLT

3. STANDARD: ANSI B18.2.1

4. MATERIAL: 18-8 STAINLESS STEEL

5. FINISH: ZINC

@www.mudgefasteners.com

This file and any associated information and specifications are provided for reference and evaluation purposes only and are subject to change without notice. Mudge Fasteners makes no representations, warranties, or guarantees as to the appropriateness, accuracy, completeness, or suitability for any purpose of the file, information, or specification. You are solely responsible for the use of the file, information, and specifications.

| COMPONENT<br>DESCRIPTION | 1/2-13X3 HEX BOLT<br>STAINLESS STEEL ZINC PLATED | UNIT   |
|--------------------------|--------------------------------------------------|--------|
|                          |                                                  | INCH   |
|                          |                                                  | SHEET  |
|                          |                                                  | 1 of 1 |
| PART NUMBER              | 201050C0300SSZC                                  | SCALE  |
| MATERIAL                 | 18-8 STAINLESS STEEL                             | 1.637  |