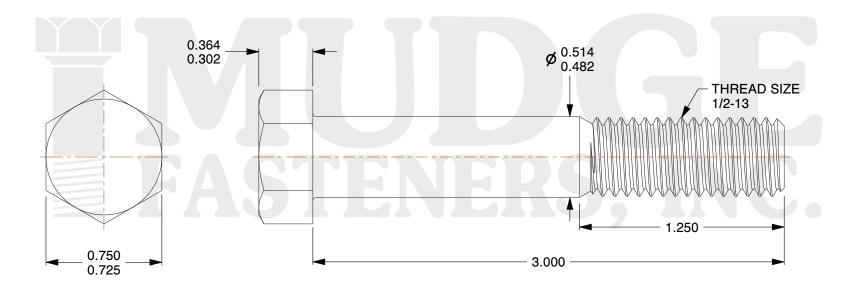

## Notes:

1. HEAD STYLE: HEX HEAD

2. SCREW TYPE: BOLT

3. STANDARD: ANSI B18.2.1

4. MATERIAL: 18-8 STAINLESS STEEL

5. FINISH: BLACK OXIDE

@ www.mudgefasteners.com

This file and any associated information and specifications are provided for reference and evaluation purposes only and are subject to change without notice. Mudge Fasteners makes no representations, warranties, or guarantees as to the appropriateness, accuracy, completeness, or suitability for any purpose of the file, information, or specification. You are solely responsible for the use of the file, information, and specifications.

|                          |                                                  | UNIT   |
|--------------------------|--------------------------------------------------|--------|
| COMPONENT<br>DESCRIPTION | 1/2-13X3 HEX BOLT<br>STAINLESS STEEL BLACK OXIDE | INCH   |
|                          |                                                  | SHEET  |
|                          |                                                  | 1 of 1 |
| PART NUMBER              | 201050C0300SSBO                                  | SCALE  |
| MATERIAL                 | 18-8 STAINLESS STEEL                             | 1.637  |