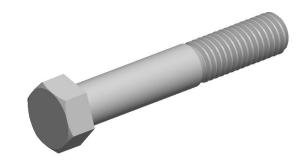

## Notes:

1. HEAD STYLE: HEX HEAD

2. SCREW TYPE: BOLT

3. STANDARD: ANSI B18.2.1

4. MATERIAL: 18-8 STAINLESS STEEL

5. FINISH: BLACK OXIDE

@ www.mudgefasteners.com

This file and any associated information and specifications are provided for reference and evaluation purposes only and are subject to change without notice. Mudge Fasteners makes no representations, warranties, or guarantees as to the appropriateness, accuracy, completeness, or suitability for any purpose of the file, information, or specification. You are solely responsible for the use of the file, information, and specifications.

|                          |                                                  | UNIT   |
|--------------------------|--------------------------------------------------|--------|
| COMPONENT<br>DESCRIPTION | 1/2-13X3 HEX BOLT<br>STAINLESS STEEL BLACK OXIDE | INCH   |
|                          |                                                  | SHEET  |
|                          |                                                  | 1 of 1 |
| PART NUMBER              | 201050C0300SSBO                                  | SCALE  |
| MATERIAL                 | 18-8 STAINLESS STEEL                             | 1.637  |