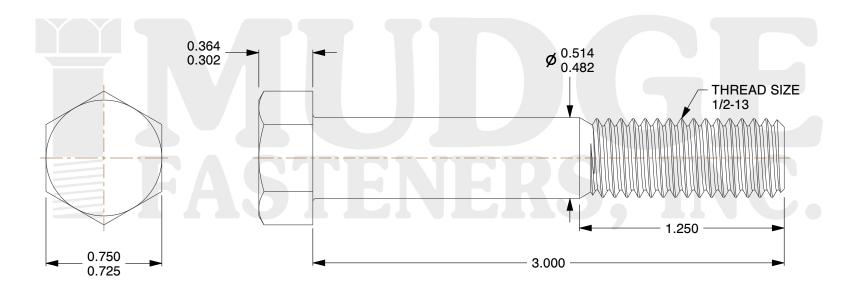

## Notes:

1. HEAD STYLE: HEX HEAD 2. SCREW TYPE: BOLT

3. STANDARD: ANSI B18.2.1

4. MATERIAL: 316 STAINLESS STEEL

@www.mudgefasteners.com

This file and any associated information and specifications are provided for reference and evaluation purposes only and are subject to change without notice. Mudge Fasteners makes no representations, warranties, or guarantees as to the appropriateness, accuracy, completeness, or suitability for any purpose of the file, information, or specification. You are solely responsible for the use of the file, information, and specifications.

|                          |                                    | UNIT   |
|--------------------------|------------------------------------|--------|
| COMPONENT<br>DESCRIPTION | 1/2-13X3 HEX BOLT<br>316 STAINLESS | INCH   |
|                          |                                    | SHEET  |
|                          |                                    | 1 of 1 |
| PART NUMBER              | 201050C0300SS316                   | SCALE  |
| MATERIAL                 | 316 STAINLESS STEEL                | 1.637  |