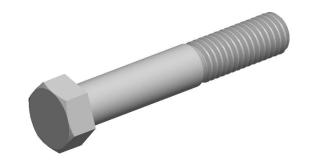

## Notes:

1. HEAD STYLE: HEX HEAD 2. SCREW TYPE: BOLT

3. STANDARD: ANSI B18.2.1

@www.mudgefasteners.com

This file and any associated information and specifications are provided for reference and evaluation purposes only and are subject to change without notice. Mudge Fasteners makes no representations, warranties, or guarantees as to the appropriateness, accuracy, completeness, or suitability for any purpose of the file, information, or specification. You are solely responsible for the use of the file, information, and specifications.

| COMPONENT<br>DESCRIPTION | 1/2-13X 3 HEX BOLT<br>SILICON BRONZE | UNIT   |
|--------------------------|--------------------------------------|--------|
|                          |                                      | INCH   |
|                          |                                      | SHEET  |
|                          |                                      | 1 of 1 |
| PART NUMBER              | 201050C0300SB                        | SCALE  |
| MATERIAL                 | SILICON BRONZE                       | 1.637  |