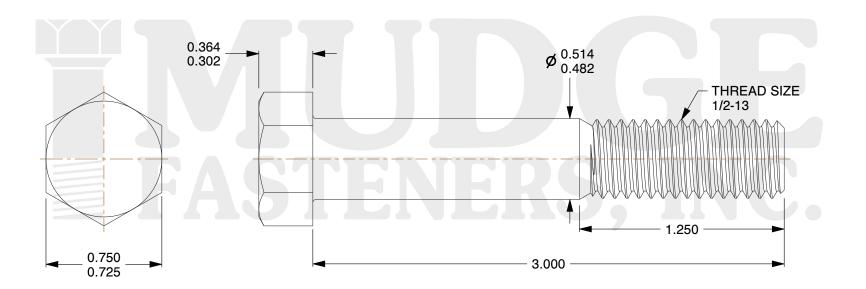

## Notes:

1. HEAD STYLE: HEX HEAD

2. SCREW TYPE: BOLT

3. STANDARD: ANSI B18.2.1

4. MATERIAL: A 307 5. FINISH: PLAIN

@ www.mudgefasteners.com

This file and any associated information and specifications are provided for reference and evaluation purposes only and are subject to change without notice. Mudge Fasteners makes no representations, warranties, or guarantees as to the appropriateness, accuracy, completeness, or suitability for any purpose of the file, information, or specification. You are solely responsible for the use of the file, information, and specifications.

|                          |                                 | UNIT   |
|--------------------------|---------------------------------|--------|
| COMPONENT<br>DESCRIPTION | 1/2-13X3 HEX BOLT<br>A307 PLAIN | INCH   |
|                          |                                 | SHEET  |
|                          |                                 | 1 of 1 |
| PART NUMBER              | 201050C0300PN                   | SCALE  |
| MATERIAL                 | A 307                           | 1.637  |