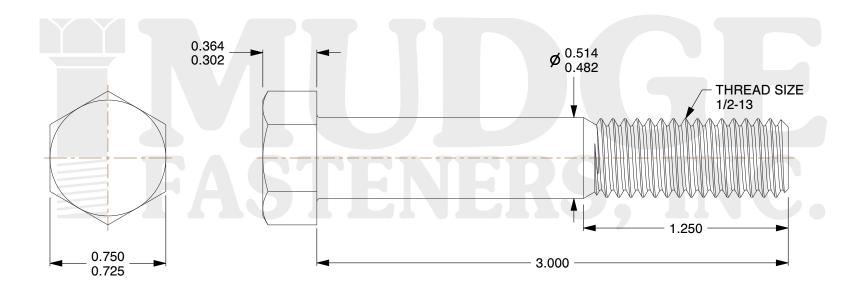

## Notes:

1. HEAD STYLE: HEX HEAD

2. SCREW TYPE: BOLT

3. STANDARD: ANSI B18.2.1

4. MATERIAL: A 307

5. FINISH: GALVANIZED

@ www.mudgefasteners.com

This file and any associated information and specifications are provided for reference and evaluation purposes only and are subject to change without notice. Mudge Fasteners makes no representations, warranties, or guarantees as to the appropriateness, accuracy, completeness, or suitability for any purpose of the file, information, or specification. You are solely responsible for the use of the file, information, and specifications.

| COMPONENT<br>DESCRIPTION | 1/2-13X3 HEX BOLT<br>A 307 GALVANIZED | UNIT   |
|--------------------------|---------------------------------------|--------|
|                          |                                       | INCH   |
|                          |                                       | SHEET  |
|                          |                                       | 1 of 1 |
| PART NUMBER              | 201050C0300GA                         | SCALE  |
| MATERIAL                 | A 307                                 | 1.637  |