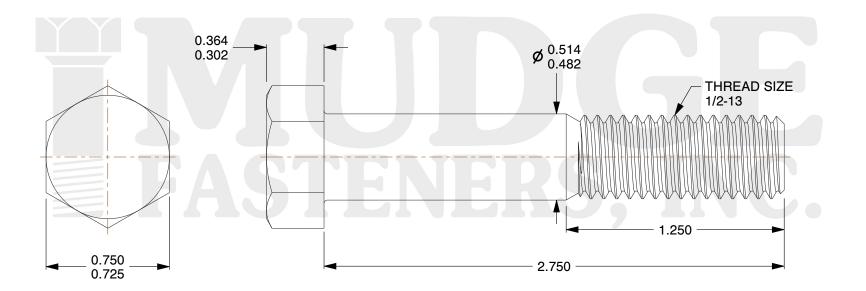

## Notes:

1. HEAD STYLE: HEX HEAD 2. SCREW TYPE: BOLT

3. STANDARD: ANSI B18.2.1

4. MATERIAL: 316 STAINLESS STEEL

g www.mudgefasteners.com

This file and any associated information and specifications are provided for reference and evaluation purposes only and are subject to change without notice. Mudge Fasteners makes no representations, warranties, or guarantees as to the appropriateness, accuracy, completeness, or suitability for any purpose of the file, information, or specification. You are solely responsible for the use of the file, information, and specifications.

| COMPONENT<br>DESCRIPTION | 1/2-13X2-3/4 HEX BOLT<br>STAINLESS STEEL T-316 | UNIT   |
|--------------------------|------------------------------------------------|--------|
|                          |                                                | INCH   |
|                          |                                                | SHEET  |
|                          |                                                | 1 of 1 |
| PART NUMBER              | 201050C0275SS316                               | SCALE  |
| MATERIAL                 | 316 STAINLESS STEEL                            | 1.743  |