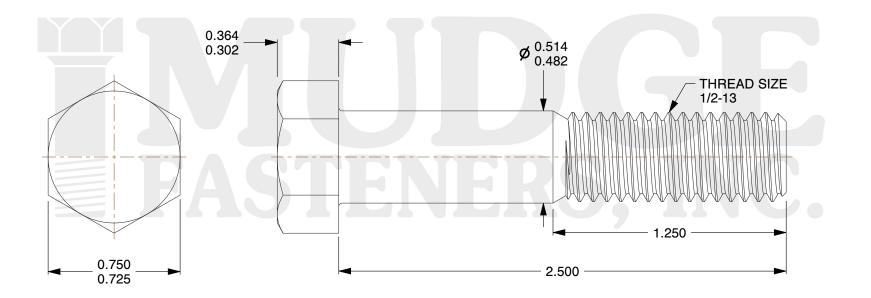

## Notes:

1. HEAD STYLE: HEX HEAD

2. SCREW TYPE: BOLT

3. STANDARD: ANSI B18.2.1

4. MATERIAL: A 307

@ www.mudgefasteners.com

This file and any associated information and specifications are provided for reference and evaluation purposes only and are subject to change without notice. Mudge Fasteners makes no representations, warranties, or guarantees as to the appropriateness, accuracy, completeness, or suitability for any purpose of the file, information, or specification. You are solely responsible for the use of the file, information, and specifications.

|                          |                                    | UNIT   |
|--------------------------|------------------------------------|--------|
| COMPONENT<br>DESCRIPTION | 1/2-13X2-1/2 HEX BOLT<br>A307 ZINC | INCH   |
|                          |                                    | SHEET  |
|                          |                                    | 1 of 1 |
| PART NUMBER              | 201050C0250ZC                      | SCALE  |
| MATERIAL                 | A 307                              | 1.864  |