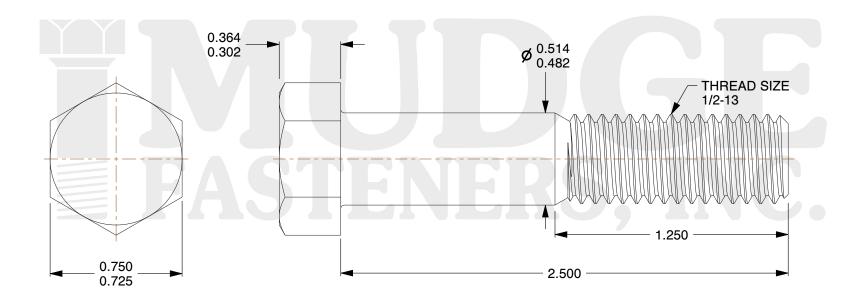

## Notes:

1. HEAD STYLE: HEX HEAD

2. SCREW TYPE: BOLT

3. STANDARD: ANSI B18.2.1

4. MATERIAL: 18-8 STAINLESS STEEL

5. FINISH: ZINC

@ www.mudgefasteners.com

This file and any associated information and specifications are provided for reference and evaluation purposes only and are subject to change without notice. Mudge Fasteners makes no representations, warranties, or guarantees as to the appropriateness, accuracy, completeness, or suitability for any purpose of the file, information, or specification. You are solely responsible for the use of the file, information, and specifications.

| COMPONENT<br>DESCRIPTION | 1/2-13X2-1/2 HEX BOLT<br>STAINLESS STEEL ZINC PLATED | UNIT   |
|--------------------------|------------------------------------------------------|--------|
|                          |                                                      | INCH   |
|                          |                                                      | SHEET  |
|                          |                                                      | 1 of 1 |
| PART NUMBER              | 201050C0250SSZC                                      | SCALE  |
| MATERIAL                 | 18-8 STAINLESS STEEL                                 | 1.864  |