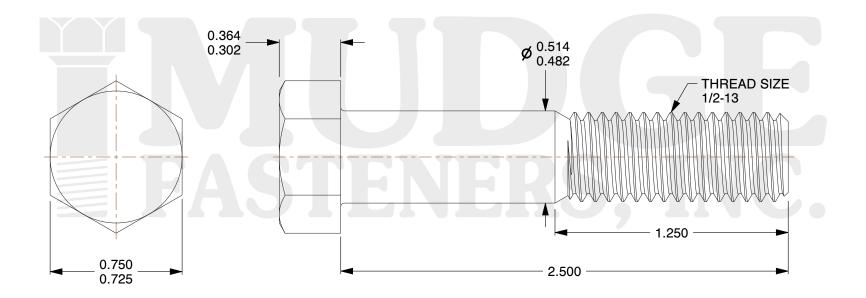

## Notes:

1. HEAD STYLE: HEX HEAD

2. SCREW TYPE: BOLT

3. STANDARD: ANSI B18.2.1

4. MATERIAL: 18-8 STAINLESS STEEL

5. FINISH: BLACK OXIDE

@ www.mudgefasteners.com

This file and any associated information and specifications are provided for reference and evaluation purposes only and are subject to change without notice. Mudge Fasteners makes no representations, warranties, or guarantees as to the appropriateness, accuracy, completeness, or suitability for any purpose of the file, information, or specification. You are solely responsible for the use of the file, information, and specifications.

|                          |                                                       | UNIT   |
|--------------------------|-------------------------------------------------------|--------|
| COMPONENT<br>DESCRIPTION | 1/2-13X2-1/2 HEX BOLT<br>STAINLESS STEEL, BLACK OXIDE | INCH   |
|                          |                                                       | SHEET  |
|                          |                                                       | 1 of 1 |
| PART NUMBER              | 201050C0250SSBO                                       | SCALE  |
| MATERIAL                 | 18-8 STAINLESS STEEL                                  | 1.864  |