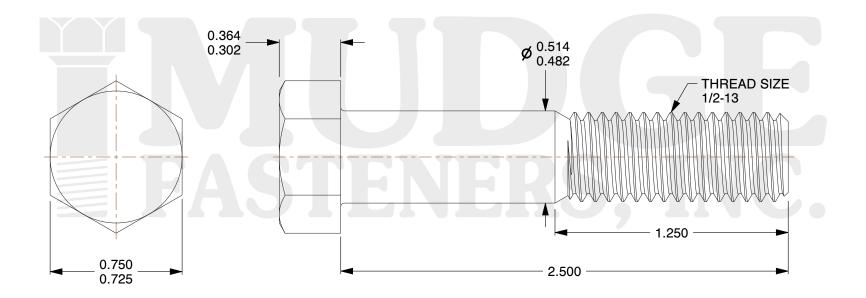

## Notes:

1. HEAD STYLE: HEX HEAD 2. SCREW TYPE: BOLT

3. STANDARD: ANSI B18.2.1

4. MATERIAL: 316 STAINLESS STEEL

@ www.mudgefasteners.com

This file and any associated information and specifications are provided for reference and evaluation purposes only and are subject to change without notice. Mudge Fasteners makes no representations, warranties, or guarantees as to the appropriateness, accuracy, completeness, or suitability for any purpose of the file, information, or specification. You are solely responsible for the use of the file, information, and specifications.

|                          |                                        | UNIT   |
|--------------------------|----------------------------------------|--------|
| COMPONENT<br>DESCRIPTION | 1/2-13X2-1/2 HEX BOLT<br>316 STAINLESS | INCH   |
|                          |                                        | SHEET  |
|                          |                                        | 1 of 1 |
| PART NUMBER              | 201050C0250SS316                       | SCALE  |
| MATERIAL                 | 316 STAINLESS STEEL                    | 1.864  |