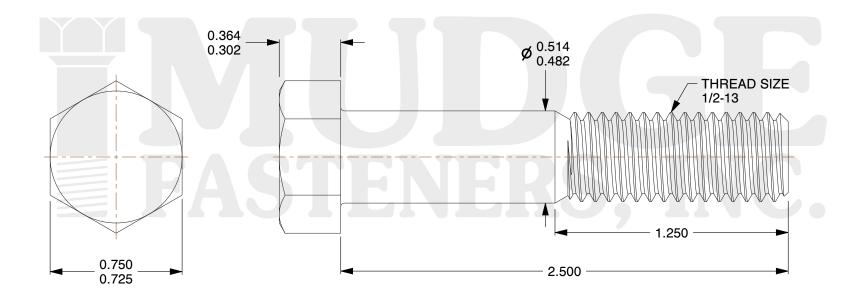

## Notes:

1. HEAD STYLE: HEX HEAD 2. SCREW TYPE: BOLT

3. STANDARD: ANSI B18.2.1

4. MATERIAL: 18-8 STAINLESS STEEL

@www.mudgefasteners.com

This file and any associated information and specifications are provided for reference and evaluation purposes only and are subject to change without notice. Mudge Fasteners makes no representations, warranties, or guarantees as to the appropriateness, accuracy, completeness, or suitability for any purpose of the file, information, or specification. You are solely responsible for the use of the file, information, and specifications.

| COMPONENT<br>DESCRIPTION | 1/2-13X2-1/2 HEX BOLT<br>STAINLESS STEEL | UNIT   |
|--------------------------|------------------------------------------|--------|
|                          |                                          | INCH   |
|                          |                                          | SHEET  |
|                          |                                          | 1 of 1 |
| PART NUMBER              | 201050C0250SS                            | SCALE  |
| MATERIAL                 | 18-8 STAINLESS STEEL                     | 1.864  |