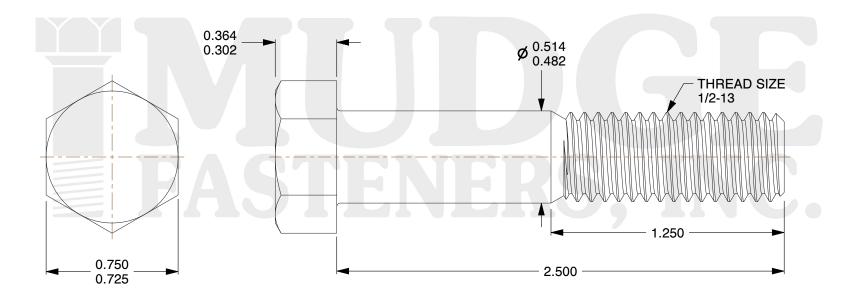

## Notes:

1. HEAD STYLE: HEX HEAD 2. SCREW TYPE: BOLT

3. STANDARD: ANSI B18.2.1 4. MATERIAL: SILICON BRONZE

@www.mudgefasteners.com

This file and any associated information and specifications are provided for reference and evaluation purposes only and are subject to change without notice. Mudge Fasteners makes no representations, warranties, or guarantees as to the appropriateness, accuracy, completeness, or suitability for any purpose of the file, information, or specification. You are solely responsible for the use of the file, information, and specifications.

| COMPONENT<br>DESCRIPTION | 1/2-13X2-1/2 HEX BOLT<br>SILICON BRONZE | UNIT   |
|--------------------------|-----------------------------------------|--------|
|                          |                                         | INCH   |
|                          |                                         | SHEET  |
|                          |                                         | 1 of 1 |
| PART NUMBER              | 201050C0250SB                           | SCALE  |
| MATERIAL                 | SILICON BRONZE                          | 1.864  |