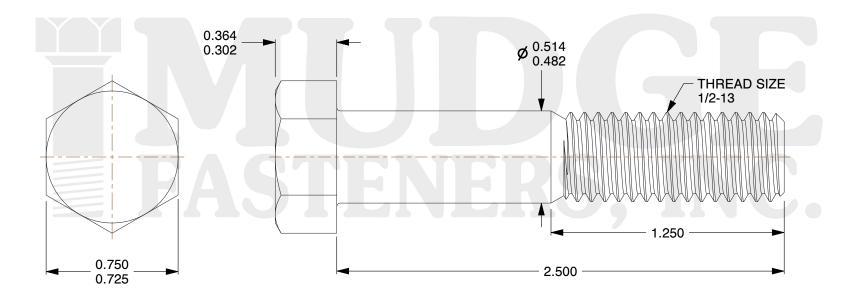

## Notes:

1. HEAD STYLE: HEX HEAD

2. SCREW TYPE: BOLT

3. STANDARD: ANSI B18.2.1

4. MATERIAL: A 307

g www.mudgefasteners.com

This file and any associated information and specifications are provided for reference and evaluation purposes only and are subject to change without notice. Mudge Fasteners makes no representations, warranties, or guarantees as to the appropriateness, accuracy, completeness, or suitability for any purpose of the file, information, or specification. You are solely responsible for the use of the file, information, and specifications.

|                          |                                           | UNIT   |
|--------------------------|-------------------------------------------|--------|
| COMPONENT<br>DESCRIPTION | 1/2-13X2-1/2 HEX BOLT<br>A 307 GALVANIZED | INCH   |
|                          |                                           | SHEET  |
|                          |                                           | 1 of 1 |
| PART NUMBER              | 201050C0250GA                             | SCALE  |
| MATERIAL                 | A 307                                     | 1.864  |