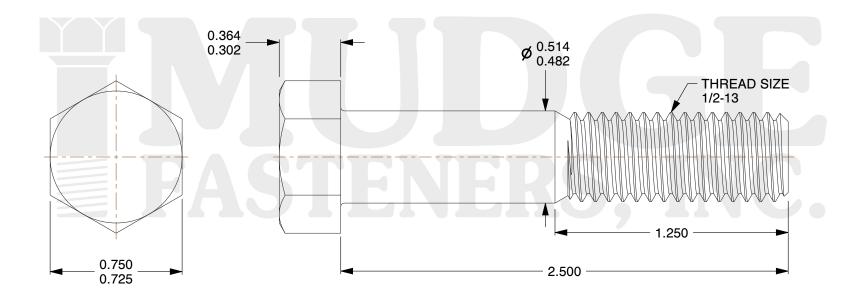

## Notes:

1. HEAD STYLE: HEX HEAD

2. SCREW TYPE: BOLT

3. STANDARD: ANSI B18.2.1

4. MATERIAL: A 307

5. FINISH: BLACK OXIDE

8 www.mudgefasteners.com

This file and any associated information and specifications are provided for reference and evaluation purposes only and are subject to change without notice. Mudge Fasteners makes no representations, warranties, or guarantees as to the appropriateness, accuracy, completeness, or suitability for any purpose of the file, information, or specification. You are solely responsible for the use of the file, information, and specifications.

| COMPONENT<br>DESCRIPTION | 1/2-13X2-1/2 HEX BOLT<br>A307 BLACK OXIDE | UNIT   |
|--------------------------|-------------------------------------------|--------|
|                          |                                           | INCH   |
|                          |                                           | SHEET  |
|                          |                                           | 1 of 1 |
| PART NUMBER              | 201050C0250BO                             | SCALE  |
| MATERIAL                 | A 307                                     | 1.864  |