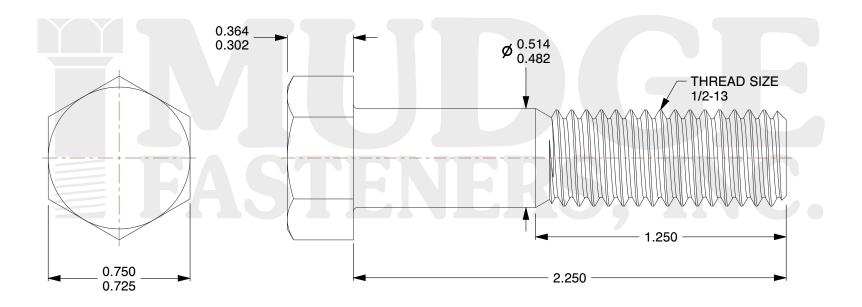

## Notes:

1. HEAD STYLE: HEX HEAD

2. SCREW TYPE: BOLT

3. STANDARD: ANSI B18.2.1

4. MATERIAL: A 307

5. FINISH: ZINC

g www.mudgefasteners.com

This file and any associated information and specifications are provided for reference and evaluation purposes only and are subject to change without notice. Mudge Fasteners makes no representations, warranties, or guarantees as to the appropriateness, accuracy, completeness, or suitability for any purpose of the file, information, or specification. You are solely responsible for the use of the file, information, and specifications.

|                          |                                    | UNIT   |
|--------------------------|------------------------------------|--------|
| COMPONENT<br>DESCRIPTION | 1/2-13X2-1/4 HEX BOLT<br>A307 ZINC | INCH   |
|                          |                                    | SHEET  |
|                          |                                    | 1 of 1 |
| PART NUMBER              | 201050C0225ZC                      | SCALE  |
| MATERIAL                 | A 307                              | 2.004  |