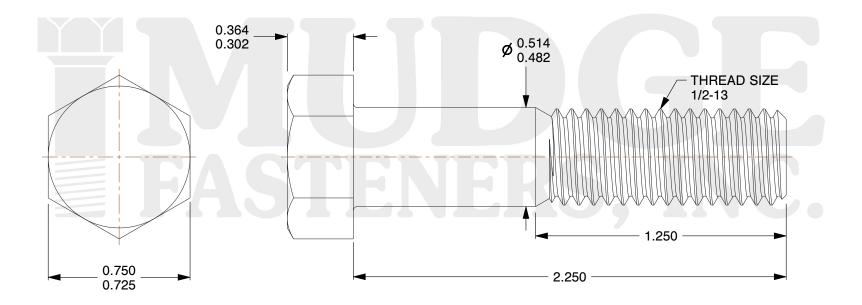

## Notes:

HEAD STYLE: HEX HEAD
SCREW TYPE: BOLT

3. STANDARD: ANSI B18.2.1

4. MATERIAL: 316 STAINLESS STEEL

@ www.mudgefasteners.com

This file and any associated information and specifications are provided for reference and evaluation purposes only and are subject to change without notice. Mudge Fasteners makes no representations, warranties, or guarantees as to the appropriateness, accuracy, completeness, or suitability for any purpose of the file, information, or specification. You are solely responsible for the use of the file, information, and specifications.

| COMPONENT<br>DESCRIPTION | 1/2-13X2-1/4 HEX BOLT<br>*316* STAINLESS STEEL | UNIT   |
|--------------------------|------------------------------------------------|--------|
|                          |                                                | INCH   |
|                          |                                                | SHEET  |
|                          |                                                | 1 of 1 |
| PART NUMBER              | 201050C0225SS316                               | SCALE  |
| MATERIAL                 | 316 STAINLESS STEEL                            | 2.004  |