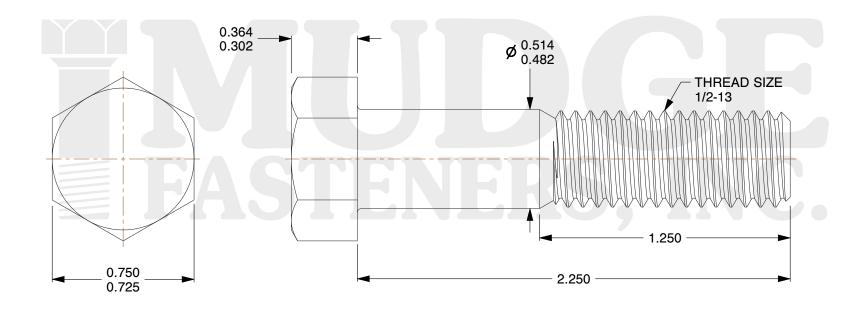

## Notes :

1. HEAD STYLE: HEX HEAD

- 2. SCREW TYPE: BOLT
- 3. STANDARD: ANSI B18.2.1
- 4. MATERIAL: 18-8 STAINLESS STEEL

| FASTENERS, INC.          | This file and any associated information and specifications are<br>provided for reference and evaluation purposes only and are<br>subject to change without notice. Mudge Fasteners makes no<br>representations, warranties, or guarantees as to the<br>appropriateness, accuracy, completeness, or suitability for any<br>purpose of the file, information, or specification. You are | This drawing is the property of<br>Mudge Fasteners. It contains<br>confidential proprietary<br>information that is Mudge<br>Fasteners property. Do not<br>disclose to or duplicate for<br>others except as authorized by<br>Mudge Fasteners. | COMPONENT<br>DESCRIPTION | 1/2-13X2-1/4 HEX BOLT<br>STAINLESS STEEL | UNIT<br>INCH<br>SHEET<br>1 of 1 |
|--------------------------|----------------------------------------------------------------------------------------------------------------------------------------------------------------------------------------------------------------------------------------------------------------------------------------------------------------------------------------------------------------------------------------|----------------------------------------------------------------------------------------------------------------------------------------------------------------------------------------------------------------------------------------------|--------------------------|------------------------------------------|---------------------------------|
|                          | solely responsible for the use of the file, information, and                                                                                                                                                                                                                                                                                                                           |                                                                                                                                                                                                                                              | PART NUMBER              | 201050C0225SS                            | SCALE                           |
| & www.mudgefasteners.com |                                                                                                                                                                                                                                                                                                                                                                                        |                                                                                                                                                                                                                                              | MATERIAL                 | 18-8 STAINLESS STEEL                     | 2.004                           |