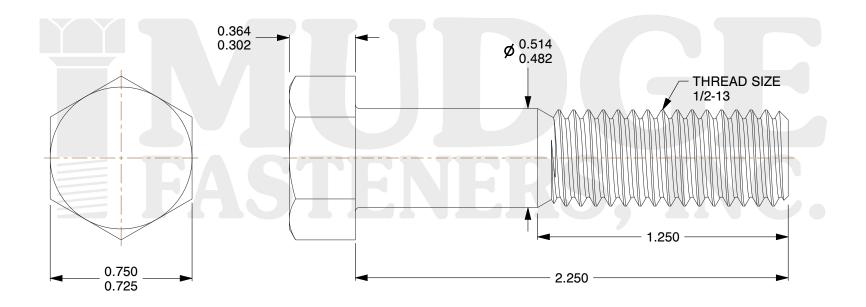

## Notes:

1. HEAD STYLE: HEX HEAD 2. SCREW TYPE: BOLT

3. STANDARD: ANSI B18.2.1 4. MATERIAL: SILICON BRONZE

g www.mudgefasteners.com

This file and any associated information and specifications are provided for reference and evaluation purposes only and are subject to change without notice. Mudge Fasteners makes no representations, warranties, or guarantees as to the appropriateness, accuracy, completeness, or suitability for any purpose of the file, information, or specification. You are solely responsible for the use of the file, information, and specifications.

| COMPONENT<br>DESCRIPTION | 1/2-13X2-1/4 HEX BOLT<br>SILICON BRONZE | UNIT   |
|--------------------------|-----------------------------------------|--------|
|                          |                                         | INCH   |
|                          |                                         | SHEET  |
|                          |                                         | 1 of 1 |
| PART NUMBER              | 201050C0225SB                           | SCALE  |
| MATERIAL                 | SILICON BRONZE                          | 2.004  |