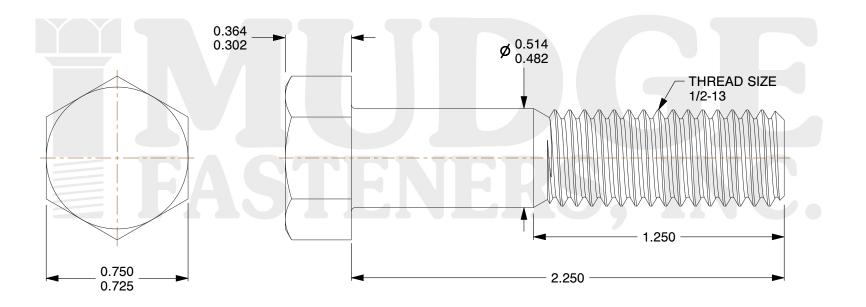

## Notes:

1. HEAD STYLE: HEX HEAD

2. SCREW TYPE: BOLT

3. STANDARD: ANSI B18.2.1

4. MATERIAL: A 307 5. FINISH: PLAIN

g www.mudgefasteners.com

This file and any associated information and specifications are provided for reference and evaluation purposes only and are subject to change without notice. Mudge Fasteners makes no representations, warranties, or guarantees as to the appropriateness, accuracy, completeness, or suitability for any purpose of the file, information, or specification. You are solely responsible for the use of the file, information, and specifications.

|                          |                                     | UNIT   |
|--------------------------|-------------------------------------|--------|
| COMPONENT<br>DESCRIPTION | 1/2-13X2-1/4 HEX BOLT<br>A307 PLAIN | INCH   |
|                          |                                     | SHEET  |
|                          |                                     | 1 of 1 |
| PART NUMBER              | 201050C0225PN                       | SCALE  |
| MATERIAL                 | A 307                               | 2.004  |