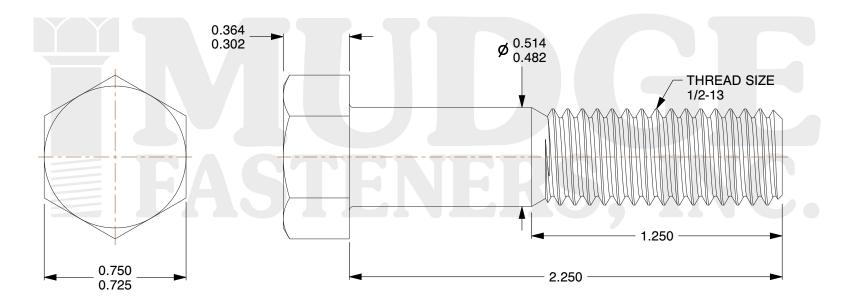

## Notes:

1. HEAD STYLE: HEX HEAD

2. SCREW TYPE: BOLT

3. STANDARD: ANSI B18.2.1

4. MATERIAL: BRASS

5. FINISH: PLAIN

@ www.mudgefasteners.com

This file and any associated information and specifications are provided for reference and evaluation purposes only and are subject to change without notice. Mudge Fasteners makes no representations, warranties, or guarantees as to the appropriateness, accuracy, completeness, or suitability for any purpose of the file, information, or specification. You are solely responsible for the use of the file, information, and specifications.

| COMPONENT<br>DESCRIPTION | 1/2-13X2-1/4 HEX BOLT<br>SOLID BRASS | UNIT   |
|--------------------------|--------------------------------------|--------|
|                          |                                      | INCH   |
|                          |                                      | SHEET  |
|                          |                                      | 1 of 1 |
| PART NUMBER              | 201050C0225BR                        | SCALE  |
| MATERIAL                 | BRASS                                | 2.004  |