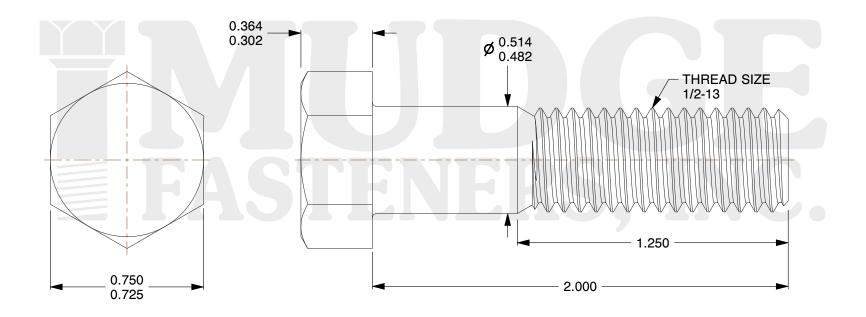

## Notes:

1. HEAD STYLE: HEX HEAD

2. SCREW TYPE: BOLT

3. STANDARD: ANSI B18.2.1

4. MATERIAL: A 307

5. FINISH: ZINC

@ www.mudgefasteners.com

This file and any associated information and specifications are provided for reference and evaluation purposes only and are subject to change without notice. Mudge Fasteners makes no representations, warranties, or guarantees as to the appropriateness, accuracy, completeness, or suitability for any purpose of the file, information, or specification. You are solely responsible for the use of the file, information, and specifications.

|                          |                                | UNIT   |
|--------------------------|--------------------------------|--------|
| COMPONENT<br>DESCRIPTION | 1/2-13X2 HEX BOLT<br>A307 ZINC | INCH   |
|                          |                                | SHEET  |
|                          |                                | 1 of 1 |
| PART NUMBER              | 201050C0200ZC                  | SCALE  |
| MATERIAL                 | A 307                          | 2.166  |