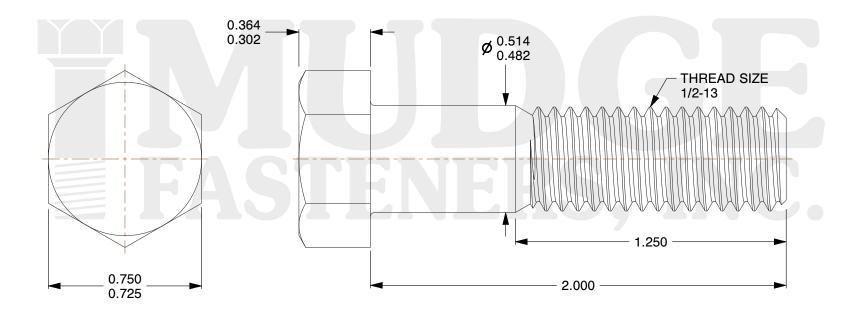

## Notes:

1. HEAD STYLE: HEX HEAD

2. SCREW TYPE: BOLT

3. STANDARD: ANSI B18.2.1

4. MATERIAL: 18-8 STAINLESS STEEL

5. FINISH: BLACK ZINC

@ www.mudgefasteners.com

This file and any associated information and specifications are provided for reference and evaluation purposes only and are subject to change without notice. Mudge Fasteners makes no representations, warranties, or guarantees as to the appropriateness, accuracy, completeness, or suitability for any purpose of the file, information, or specification. You are solely responsible for the use of the file, information, and specifications.

| COMPONENT<br>DESCRIPTION | 1/2-13X2 HEX BOLT<br>STAINLESS STEEL,<br>BLACK ZINC | UNIT   |
|--------------------------|-----------------------------------------------------|--------|
|                          |                                                     | INCH   |
|                          |                                                     | SHEET  |
|                          |                                                     | 1 of 1 |
| PART NUMBER              | 201050C0200SSZ4                                     | SCALE  |
| MATERIAL                 | 18-8 STAINLESS STEEL                                | 2.166  |