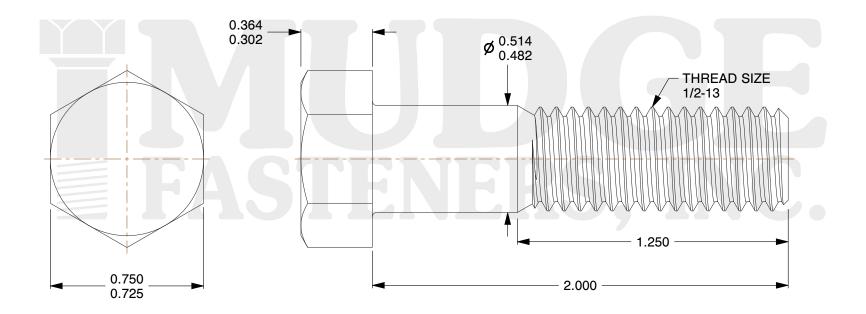

## Notes:

1. HEAD STYLE: HEX HEAD

2. SCREW TYPE: BOLT

3. STANDARD: ANSI B18.2.1

4. MATERIAL: 18-8 STAINLESS STEEL

5. FINISH: BLACK OXIDE

@ www.mudgefasteners.com

This file and any associated information and specifications are provided for reference and evaluation purposes only and are subject to change without notice. Mudge Fasteners makes no representations, warranties, or guarantees as to the appropriateness, accuracy, completeness, or suitability for any purpose of the file, information, or specification. You are solely responsible for the use of the file, information, and specifications.

|                          |                                                   | ONLI   |
|--------------------------|---------------------------------------------------|--------|
| COMPONENT<br>DESCRIPTION | 1/2-13X2 HEX BOLT<br>STAINLESS STEEL, BLACK OXIDE | INCH   |
|                          |                                                   | SHEET  |
|                          |                                                   | 1 of 1 |
| PART NUMBER              | 201050C0200SSBO                                   | SCALE  |
| MATERIAL                 | 18-8 STAINLESS STEEL                              | 2.166  |