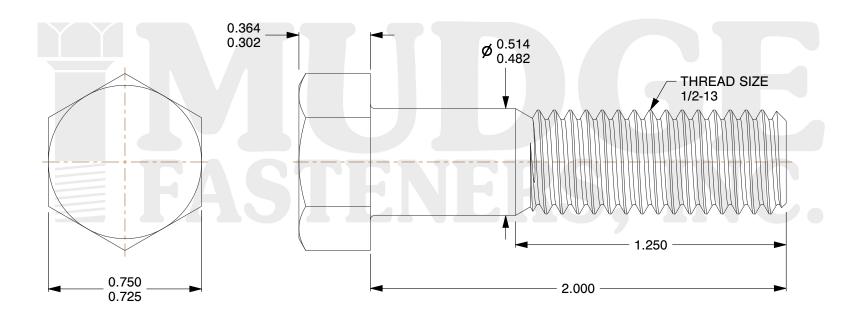

## Notes:

1. HEAD STYLE: HEX HEAD 2. SCREW TYPE: BOLT

3. STANDARD: ANSI B18.2.1 4. MATERIAL: SILICON BRONZE

| COMPONENT<br>DESCRIPTION | 1/2-13X2 HEX BOLT<br>SILICON BRONZE | UNIT   |
|--------------------------|-------------------------------------|--------|
|                          |                                     | INCH   |
|                          |                                     | SHEET  |
|                          |                                     | 1 of 1 |
| PART NUMBER              | 201050C0200SB                       | SCALE  |
| MATERIAL                 | SILICON BRONZE                      | 2.166  |