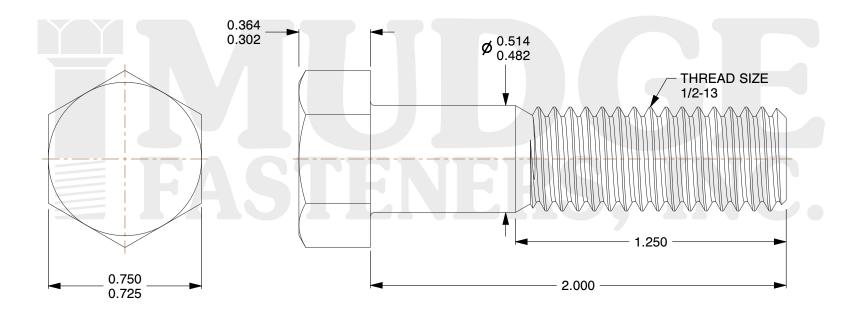

## Notes:

1. HEAD STYLE: HEX HEAD

2. SCREW TYPE: BOLT

3. STANDARD: ANSI B18.2.1

4. MATERIAL: A 307 5. FINISH: PLAIN

8 www.mudgefasteners.com

This file and any associated information and specifications are provided for reference and evaluation purposes only and are subject to change without notice. Mudge Fasteners makes no representations, warranties, or guarantees as to the appropriateness, accuracy, completeness, or suitability for any purpose of the file, information, or specification. You are solely responsible for the use of the file, information, and specifications.

|                          |                                 | UNIT   |
|--------------------------|---------------------------------|--------|
| COMPONENT<br>DESCRIPTION | 1/2-13X2 HEX BOLT<br>A307 PLAIN | INCH   |
|                          |                                 | SHEET  |
|                          |                                 | 1 of 1 |
| PART NUMBER              | 201050C0200PN                   | SCALE  |
| MATERIAL                 | A 307                           | 2.166  |