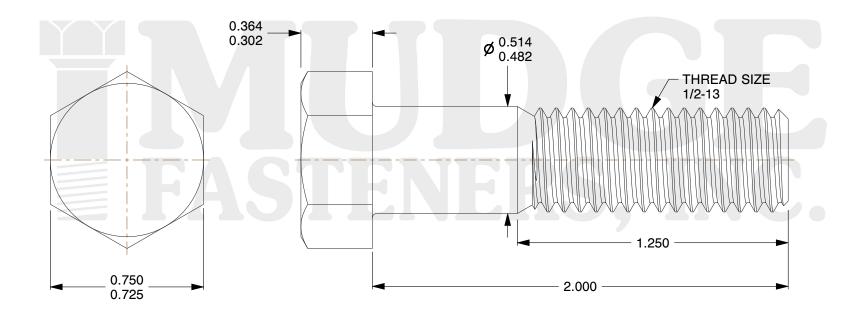

## Notes:

1. HEAD STYLE: HEX HEAD

2. SCREW TYPE: BOLT

3. STANDARD: ANSI B18.2.1

4. MATERIAL: A 307

5. FINISH: GALVANIZED

@www.mudgefasteners.com

This file and any associated information and specifications are provided for reference and evaluation purposes only and are subject to change without notice. Mudge Fasteners makes no representations, warranties, or guarantees as to the appropriateness, accuracy, completeness, or suitability for any purpose of the file, information, or specification. You are solely responsible for the use of the file, information, and specifications.

| COMPONENT<br>DESCRIPTION | 1/2-13X2 HEX BOLT<br>A307 GALVANIZED | UNIT   |
|--------------------------|--------------------------------------|--------|
|                          |                                      | INCH   |
|                          |                                      | SHEET  |
|                          |                                      | 1 of 1 |
| PART NUMBER              | 201050C0200GA                        | SCALE  |
| MATERIAL                 | A 307                                | 2.166  |