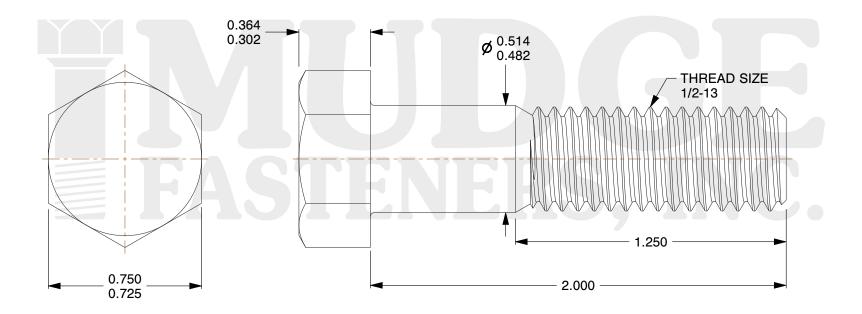

## Notes:

1. HEAD STYLE: HEX HEAD

2. SCREW TYPE: BOLT

3. STANDARD: ANSI B18.2.1

4. MATERIAL: BRASS

5. FINISH: PLAIN

representations, warranties, or guarantees as to the appropriateness, accuracy, completeness, or suitability for any purpose of the file, information, or specification. You are solely responsible for the use of the file, information, and specifications.

| COMPONENT<br>DESCRIPTION | 1/2-13X2 HEX BOLT<br>SOLID BRASS | UNIT   |
|--------------------------|----------------------------------|--------|
|                          |                                  | INCH   |
|                          |                                  | SHEET  |
|                          |                                  | 1 of 1 |
| PART NUMBER              | 201050C0200BR                    | SCALE  |
| MATERIAL                 | BRASS                            | 2.166  |