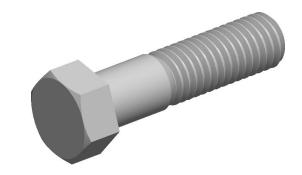

## Notes:

1. HEAD STYLE: HEX HEAD

2. SCREW TYPE: BOLT

3. STANDARD: ANSI B18.2.1

4. MATERIAL: BRASS

5. FINISH: PLAIN

representations, warranties, or guarantees as to the appropriateness, accuracy, completeness, or suitability for any purpose of the file, information, or specification. You are solely responsible for the use of the file, information, and specifications.

| COMPONENT<br>DESCRIPTION | 1/2-13X2 HEX BOLT<br>SOLID BRASS | UNIT   |
|--------------------------|----------------------------------|--------|
|                          |                                  | INCH   |
|                          |                                  | SHEET  |
|                          |                                  | 1 of 1 |
| PART NUMBER              | 201050C0200BR                    | SCALE  |
| MATERIAL                 | BRASS                            | 2.166  |