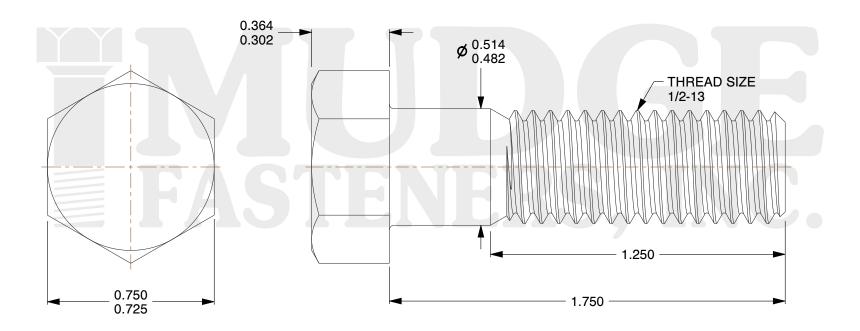

## Notes:

1. HEAD STYLE: HEX HEAD

2. SCREW TYPE: BOLT

3. STANDARD: ANSI B18.2.1

4. MATERIAL: 18-8 STAINLESS STEEL

@ www.mudgefasteners.com

This file and any associated information and specifications are provided for reference and evaluation purposes only and are subject to change without notice. Mudge Fasteners makes no representations, warranties, or guarantees as to the appropriateness, accuracy, completeness, or suitability for any purpose of the file, information, or specification. You are solely responsible for the use of the file, information, and specifications.

|                          |                                          | UNIT   |
|--------------------------|------------------------------------------|--------|
| COMPONENT<br>DESCRIPTION | 1/2-13X1-3/4 HEX BOLT<br>STAINLESS STEEL | INCH   |
|                          |                                          | SHEET  |
|                          |                                          | 1 of 1 |
| PART NUMBER              | 201050C0175SS                            | SCALE  |
| MATERIAL                 | 18-8 STAINLESS STEEL                     | 2.356  |