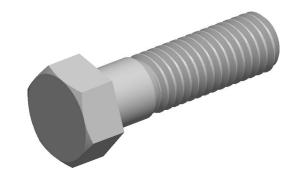

## Notes:

1. HEAD STYLE: HEX HEAD

2. SCREW TYPE: BOLT

3. STANDARD: ANSI B18.2.1

4. MATERIAL: A 307

5. FINISH: GALVANIZED

@www.mudgefasteners.com

This file and any associated information and specifications are provided for reference and evaluation purposes only and are subject to change without notice. Mudge Fasteners makes no representations, warranties, or guarantees as to the appropriateness, accuracy, completeness, or suitability for any purpose of the file, information, or specification. You are solely responsible for the use of the file, information, and specifications.

|                          |                                          | UNIT   |
|--------------------------|------------------------------------------|--------|
| COMPONENT<br>DESCRIPTION | 1/2-13X1-3/4 HEX BOLT<br>A307 GALVANIZED | INCH   |
|                          |                                          | SHEET  |
|                          |                                          | 1 of 1 |
| PART NUMBER              | 201050C0175GA                            | SCALE  |
| MATERIAL                 | A 307                                    | 2.356  |