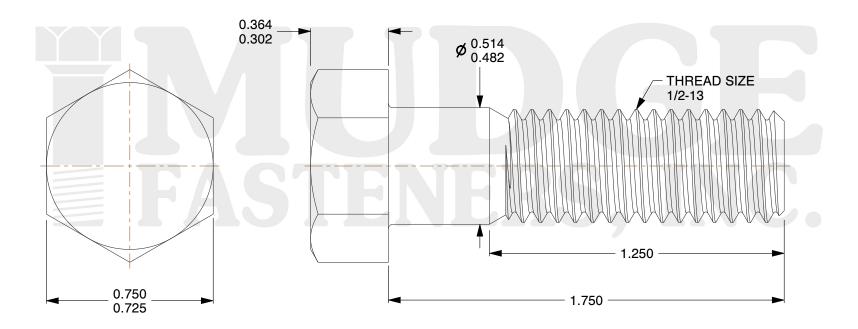

## Notes:

1. HEAD STYLE: HEX HEAD

2. SCREW TYPE: BOLT

3. STANDARD: ANSI B18.2.1

4. MATERIAL: A 307

5. FINISH: GALVANIZED

@www.mudgefasteners.com

This file and any associated information and specifications are provided for reference and evaluation purposes only and are subject to change without notice. Mudge Fasteners makes no representations, warranties, or guarantees as to the appropriateness, accuracy, completeness, or suitability for any purpose of the file, information, or specification. You are solely responsible for the use of the file, information, and specifications.

|                          |                                          | UNIT   |
|--------------------------|------------------------------------------|--------|
| COMPONENT<br>DESCRIPTION | 1/2-13X1-3/4 HEX BOLT<br>A307 GALVANIZED | INCH   |
|                          |                                          | SHEET  |
|                          |                                          | 1 of 1 |
| PART NUMBER              | 201050C0175GA                            | SCALE  |
| MATERIAL                 | A 307                                    | 2.356  |