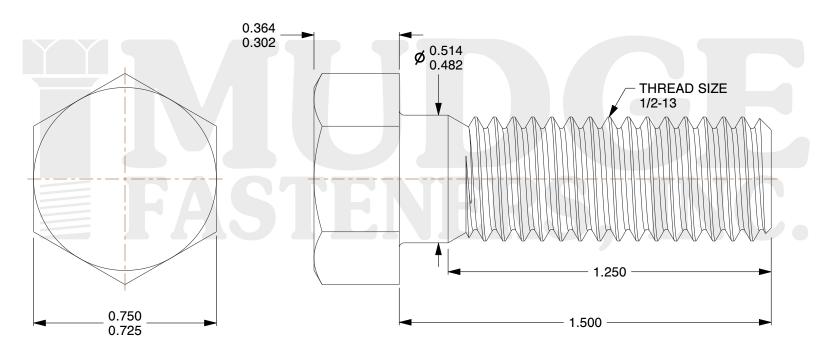

## Notes:

1. HEAD STYLE: HEX HEAD 2. SCREW TYPE: BOLT

3. STANDARD: ANSI B18.2.1

4. MATERIAL: SILICON BRONZE

@ www.mudgefasteners.com

This file and any associated information and specifications are provided for reference and evaluation purposes only and are subject to change without notice. Mudge Fasteners makes no representations, warranties, or guarantees as to the appropriateness, accuracy, completeness, or suitability for any purpose of the file, information, or specification. You are solely responsible for the use of the file, information, and specifications.

| COMPONENT<br>DESCRIPTION | 1/2-13X1-1/2 HEX BOLT<br>SILICON BRONZE | UNIT   |
|--------------------------|-----------------------------------------|--------|
|                          |                                         | INCH   |
|                          |                                         | SHEET  |
|                          |                                         | 1 of 1 |
| PART NUMBER              | 201050C0150SB                           | SCALE  |
| MATERIAL                 | SILICON BRONZE                          | 2.583  |