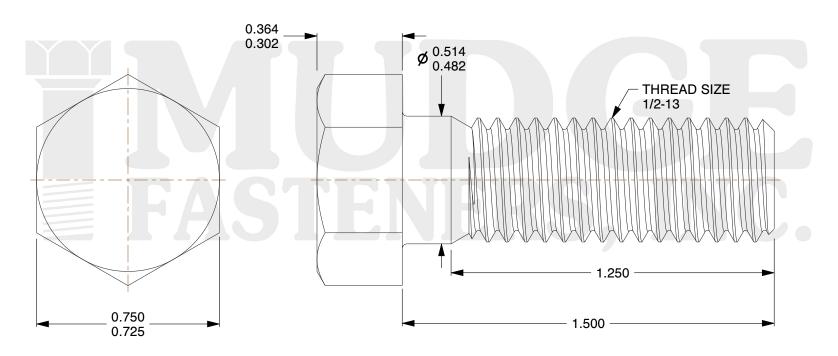

## Notes:

1. HEAD STYLE: HEX HEAD

2. SCREW TYPE: BOLT

3. STANDARD: ANSI B18.2.1

4. MATERIAL: A 307 5. FINISH: GALVANIZED

@www.mudgefasteners.com

This file and any associated information and specifications are provided for reference and evaluation purposes only and are subject to change without notice. Mudge Fasteners makes no representations, warranties, or guarantees as to the appropriateness, accuracy, completeness, or suitability for any purpose of the file, information, or specification. You are solely responsible for the use of the file, information, and specifications.

|                          |                                     | UNIT   |
|--------------------------|-------------------------------------|--------|
| COMPONENT<br>DESCRIPTION | 1/2-13X1-1/2 HEX BOLT<br>GALVANIZED | INCH   |
|                          |                                     | SHEET  |
|                          |                                     | 1 of 1 |
| PART NUMBER              | 201050C0150GA                       | SCALE  |
| MATERIAL                 | A 307                               | 2.583  |