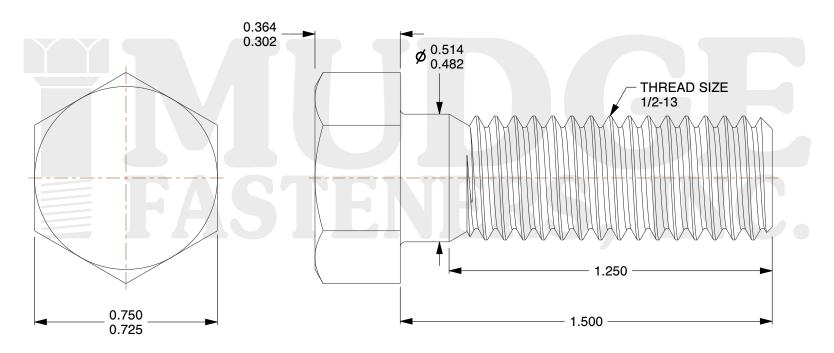

## Notes:

1. HEAD STYLE: HEX HEAD

2. SCREW TYPE: BOLT

3. STANDARD: ANSI B18.2.1

4. MATERIAL: BRASS

@ www.mudgefasteners.com

This file and any associated information and specifications are provided for reference and evaluation purposes only and are subject to change without notice. Mudge Fasteners makes no representations, warranties, or guarantees as to the appropriateness, accuracy, completeness, or suitability for any purpose of the file, information, or specification. You are solely responsible for the use of the file, information, and specifications.

|                          |                                      | UNIT   |
|--------------------------|--------------------------------------|--------|
| COMPONENT<br>DESCRIPTION | 1/2-13X1-1/2 HEX BOLT<br>SOLID BRASS | INCH   |
|                          |                                      | SHEET  |
|                          |                                      | 1 of 1 |
| PART NUMBER              | 201050C0150BR                        | SCALE  |
| MATERIAL                 | BRASS                                | 2.583  |