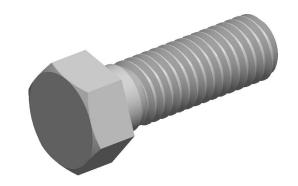

## Notes:

1. HEAD STYLE: HEX HEAD

2. SCREW TYPE: BOLT

3. STANDARD: ANSI B18.2.1

4. MATERIAL: BRASS

@ www.mudgefasteners.com

This file and any associated information and specifications are provided for reference and evaluation purposes only and are subject to change without notice. Mudge Fasteners makes no representations, warranties, or guarantees as to the appropriateness, accuracy, completeness, or suitability for any purpose of the file, information, or specification. You are solely responsible for the use of the file, information, and specifications.

This drawing is the property of Mudge Fasteners. It contains confidential proprietary information that is Mudge Fasteners property. Do not disclose to or duplicate for others except as authorized by Mudge Fasteners.

|                          |                                      | UNIT   |
|--------------------------|--------------------------------------|--------|
| COMPONENT<br>DESCRIPTION | 1/2-13X1-1/2 HEX BOLT<br>SOLID BRASS | INCH   |
|                          |                                      | SHEET  |
|                          |                                      | 1 of 1 |
| PART NUMBER              | 201050C0150BR                        | SCALE  |
| MATERIAL                 | BRASS                                | 2.583  |