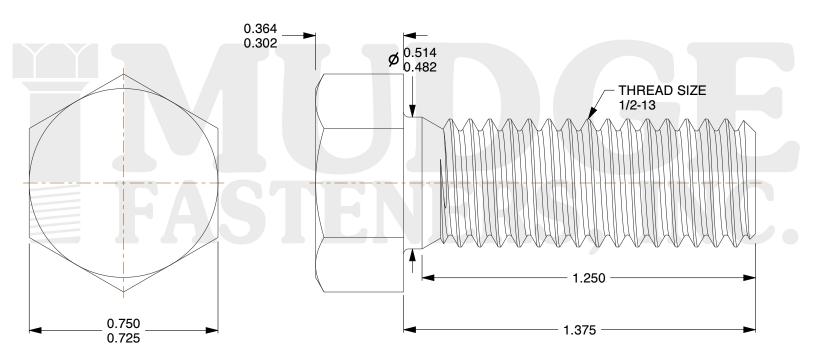

## Notes:

1. HEAD STYLE: HEX HEAD

2. SCREW TYPE: BOLT

3. STANDARD: ANSI B18.2.1

4. MATERIAL: 18-8 STAINLESS STEEL

5. FINISH: BLACK OXIDE

@ www.mudgefasteners.com

This file and any associated information and specifications are provided for reference and evaluation purposes only and are subject to change without notice. Mudge Fasteners makes no representations, warranties, or guarantees as to the appropriateness, accuracy, completeness, or suitability for any purpose of the file, information, or specification. You are solely responsible for the use of the file, information, and specifications.

| COMPONENT<br>DESCRIPTION | 1/2-13X1-3/8 HEX BOLT<br>STAINLESS STEEL, BLACK OXIDE | UNIT   |
|--------------------------|-------------------------------------------------------|--------|
|                          |                                                       | INCH   |
|                          |                                                       | SHEET  |
|                          |                                                       | 1 of 1 |
| PART NUMBER              | 201050C0137SSBO                                       | SCALE  |
| MATERIAL                 | 18-8 STAINLESS STEEL                                  | 2.667  |