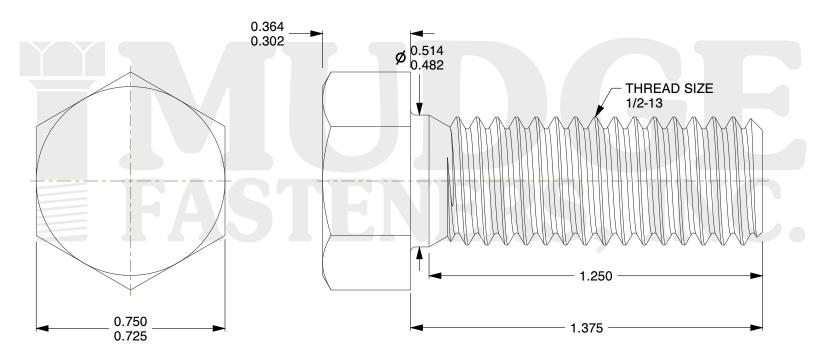

## Notes:

1. HEAD STYLE: HEX HEAD 2. SCREW TYPE: BOLT

3. STANDARD: ANSI B18.2.1

4. MATERIAL: 316 STAINLESS STEEL

@ www.mudgefasteners.com

This file and any associated information and specifications are provided for reference and evaluation purposes only and are subject to change without notice. Mudge Fasteners makes no representations, warranties, or guarantees as to the appropriateness, accuracy, completeness, or suitability for any purpose of the file, information, or specification. You are solely responsible for the use of the file, information, and specifications.

|                          |                                        | UNIT   |
|--------------------------|----------------------------------------|--------|
| COMPONENT<br>DESCRIPTION | 1/2-13X1-3/8 HEX BOLT<br>316 STAINLESS | INCH   |
|                          |                                        | SHEET  |
|                          |                                        | 1 of 1 |
| PART NUMBER              | 201050C0137SS316                       | SCALE  |
| MATERIAL                 | 316 STAINLESS STEEL                    | 2.667  |