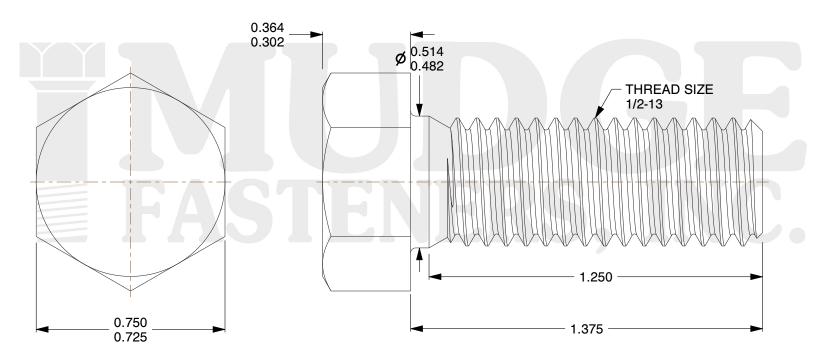

## Notes:

1. HEAD STYLE: HEX HEAD 2. SCREW TYPE: BOLT

3. STANDARD: ANSI B18.2.1

4. MATERIAL: 18-8 STAINLESS STEEL

@ www.mudgefasteners.com

This file and any associated information and specifications are provided for reference and evaluation purposes only and are subject to change without notice. Mudge Fasteners makes no representations, warranties, or guarantees as to the appropriateness, accuracy, completeness, or suitability for any purpose of the file, information, or specification. You are solely responsible for the use of the file, information, and specifications.

|                          |                                    | UNIT   |
|--------------------------|------------------------------------|--------|
| COMPONENT<br>DESCRIPTION | 1/2-13X1-3/8 HEX BOLT<br>STAINLESS | INCH   |
|                          |                                    | SHEET  |
|                          |                                    | 1 of 1 |
| PART NUMBER              | 201050C0137SS                      | SCALE  |
| MATERIAL                 | 18-8 STAINLESS STEEL               | 2.667  |